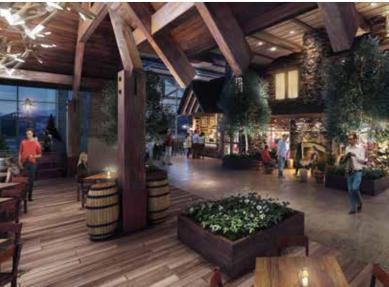

# "Everything you need, all in one place"

With over 485,000 square feet of flexible meeting space and a wide range of unique networking venues, Gaylord Rockies offers everything you need, all in one place. Our signature Old Hickory Steakhouse provides a sophisticated spot for entertaining, while the resort pool and lazy river complex

is perfect for rollover stays with the family. Networking spots within our beautiful Grand Lodge and throughout the resort ensure that your group maximizes its time together. Keep the conversation going during dinner and beyond at one of our delicious restaurants and bars, or enhance your meeting experience with a soothing treatment at Relâche Spa.