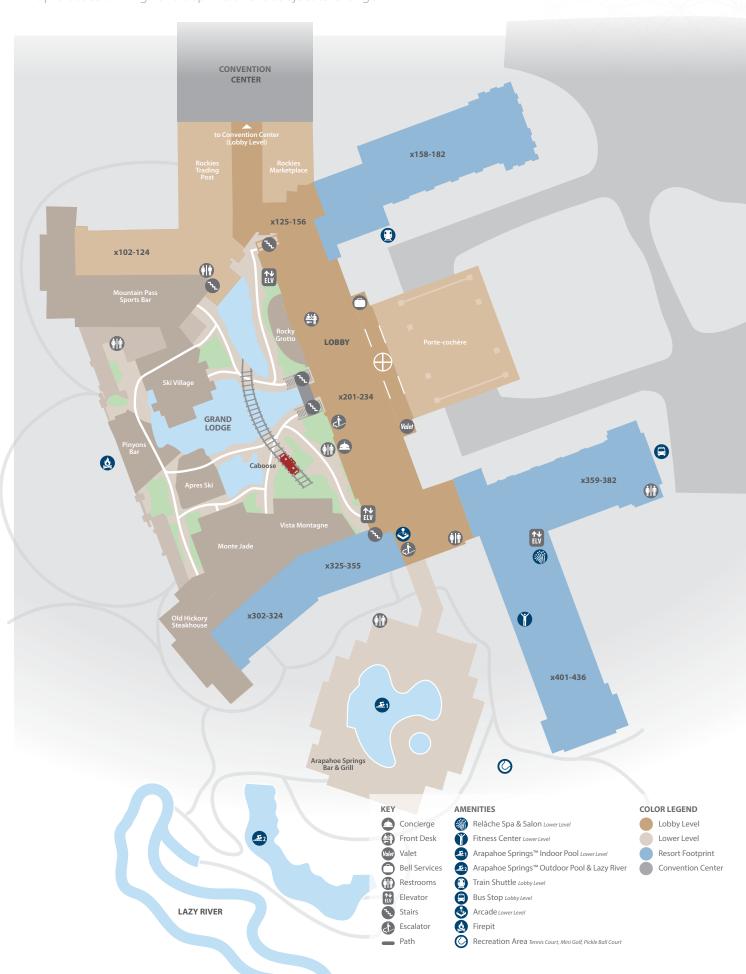

ion for 16,000, no matter what size or style of meeting you're imagining, the seasoned staff at Gaylord Rockies is passionate about bringing your ideas to life.

Whatever the scope of your event, our STARS are here to make it happen. Gaylord Rockies' meeting professionals are your true partners in planning, preparation and execution. Ask our clients,

and they'll tell you it's the STARS who make meetings at our resort so exceptional. From award-winning catering to marketing tools and technology support, our enthusiastic team is equally as invested in

"Think of Gaylord Rockies as a canvas for your creativity"

the success of your business as you are, and we demonstrate that commitment every step of the way.



## Overview Map

Map is based on original blueprints and is subject to change.



### Level Map





## Adams Ballroom & Meeting Space





| BALLROOM                | L X W X H<br>(FEET) | SQ.FT. | THEATER | CLASSROOM | CONFERENCE | U-SHAPE | ROUNDS (10) | RECEPTION |
|-------------------------|---------------------|--------|---------|-----------|------------|---------|-------------|-----------|
| ADAMS BALLROOM          | 219x157x28          | 34,476 | 3,885   | 2,184     |            |         | 2,040       | 3,162     |
| A                       | 103x157x28          | 16,287 | 1,794   | 1,008     |            |         | 1,040       | 1,495     |
| В                       | 104x53x28           | 5,515  | 550     | 342       |            |         | 320         | 512       |
| С                       | 104x50x28           | 5,206  | 540     | 342       |