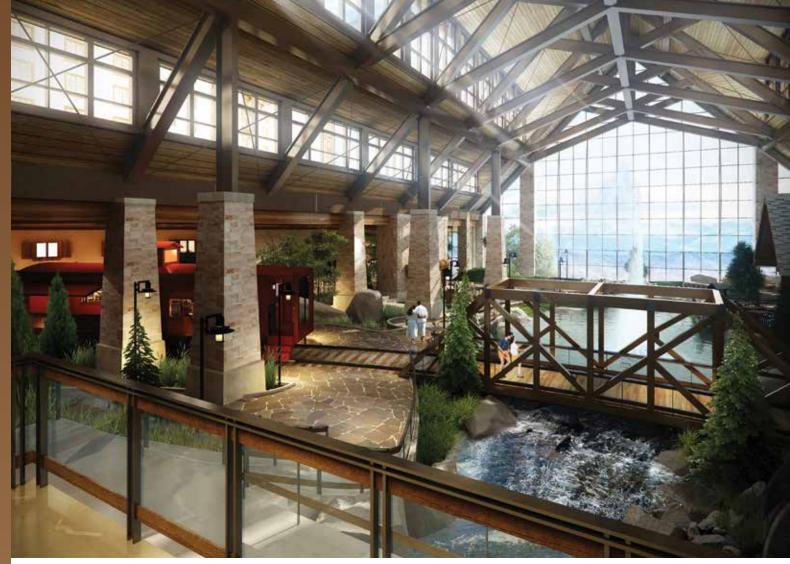

# "Everything you need, all in one place"

With over 485,000 square feet of flexible meeting space and a wide range of unique networking venues, Gaylord Rockies offers everything you need, all in one place. Our signature Old Hickory Steakhouse provides a sophisticated spot for entertaining, while the resort pool and lazy river complex

is perfect for rollover stays with the family. Networking spots within our beautiful Grand Lodge and throughout the resort ensure that your group maximizes its time together. Keep the conversation going during dinner and beyond at one of our delicious restaurants and bars, or enhance your meeting experience with a soothing treatment at Relâche Spa.