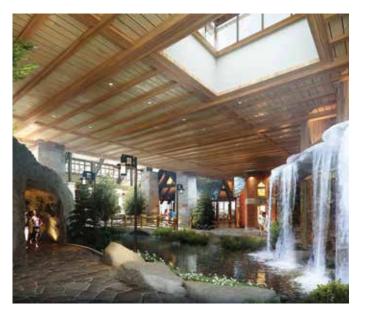

 $Photographs: (Top, Monte \ Jade; Bottom \ Left, Vista \ Montagne; Bottom \ Right, Rocky \ Grotto)$ 

| RESTAURANT FLEX-SPACE | EXISTING<br>SETUP (PPL) |
|-----------------------|-------------------------|
| VISTA MONTAGNE        | 211                     |
| Terrace               | 52                      |

GRAND LODGE FLEX-SPACE

EXISTING SETUP (PPL)

**ROCKY GROTTO** 

56

Capacities shown in this book are maximum for each room, with no staging or audio-visual, and should be used for reference only. Room capacities will be diminished based on your staging and audio-visual needs.