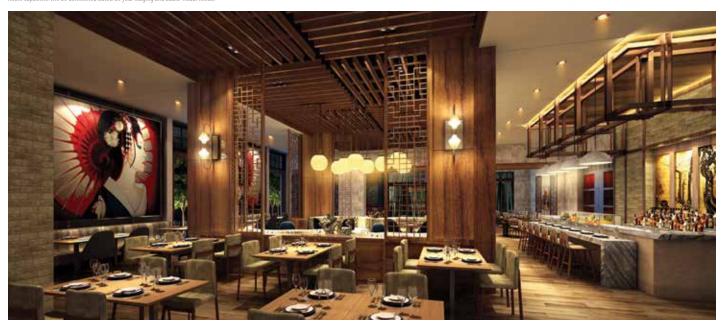

### Monte Jade & Vista Montagne

| RESTAURANT FLEX-SPACE | EXISTING<br>SETUP (PPL) |
|-----------------------|-------------------------|
| MONTE JADE            |                         |
| Terrace               |                         |
| Semi-Private Room     |                         |
| Private Dining West   |                         |
| Private Dining North  | 10                      |

Capacities shown in this book are maximum for each room, with no staging or audio-visual, and should be used for reference only. Room capacities will be diminished based on your staging and audio-visual needs.

 $Photographs: (Top, Monte \ Jade; Bottom \ Left, Vista \ Montagne; Bottom \ Right, Rocky \ Grotto)$ 

| RESTAURANT FLEX-SPACE | EXISTING<br>SETUP (PPL) |
|-----------------------|-------------------------|
| VISTA MONTAGNE        | 211                     |
| Terrace               | 52                      |