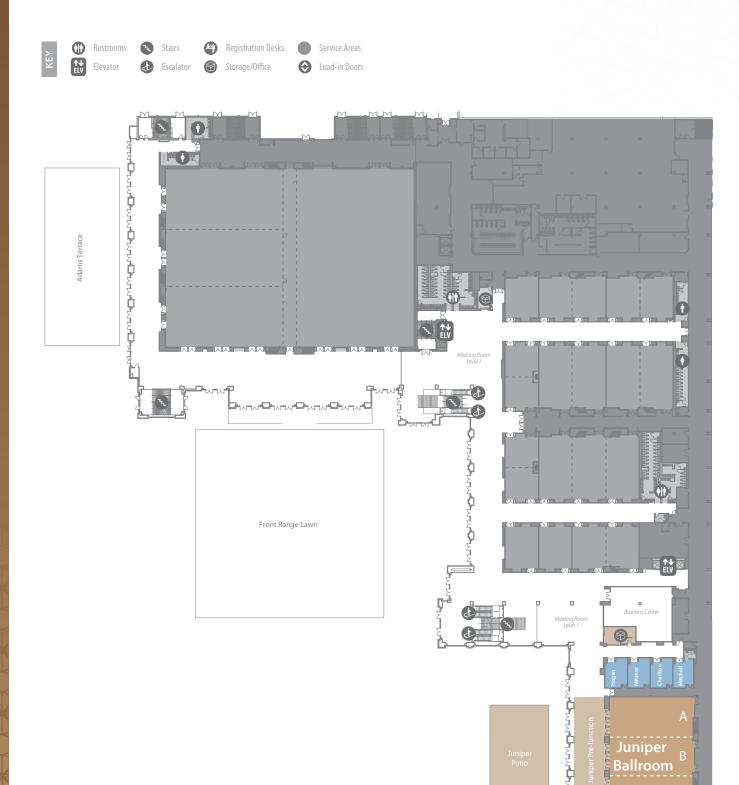

## Juniper Ballroom and Boardrooms

| SOCIAL BALLROOM      | L X W X H<br>(FEET) | SQ.FT. |         | THEATER   | CLASSROOM  | ROU     | JNDS (10)   | RECEPTION |
|----------------------|---------------------|--------|---------|-----------|------------|---------|-------------|-----------|
| JUNIPER              | 105x73x18           | 7,535  |         | 700       | 468        |         | 400         | 718       |
| A                    | 73x35x18            | 2,514  |         | 221       | 141        |         | 100         | 242       |
| В                    | 73x34x18            | 2,519  |         | 221       | 141        |         | 100         | 232       |
| C                    | 73x36x18            | 2,566  |         | 221       | 141        |         | 100         | 243       |
| Juniper Pre-function | 147x31x16           | 4,761  |         |           |            |         |             | 433       |
| Juniper Patio        | 95x142              | 13,444 |         |           |            |         |             | 900       |
| Juniper Office       |                     | 438    |         |           |            |         |             |           |
| MEETING SPACE        | L X W X H<br>(FEET) | SQ.FT. | THEATER | CLASSROOM | CONFERENCE | U-SHAPE | ROUNDS (10) | RECEPTION |
| MITZNER              | 23x19x14            | 451    | 40      | 18        | 18         | 15      | 20          | 43        |
| CHARLTON             | 23x19x14            | 451    | 40      | 18        | 18         | 15      | 20          | 43        |
| MITCHELL             | 23x18x14            | 395    | 40      | 18        | 18         | 15      | 20          | 38        |
| BOARDROOM            | LXWXH               | SQ.FT. | THEATER | CLASSROOM | CONFERENCE | U-SHAPE | ROUNDS (10) | RECEPTION |
| HOGAN                | 23x20x14            | 458    |         |           | 10         |         |             |           |