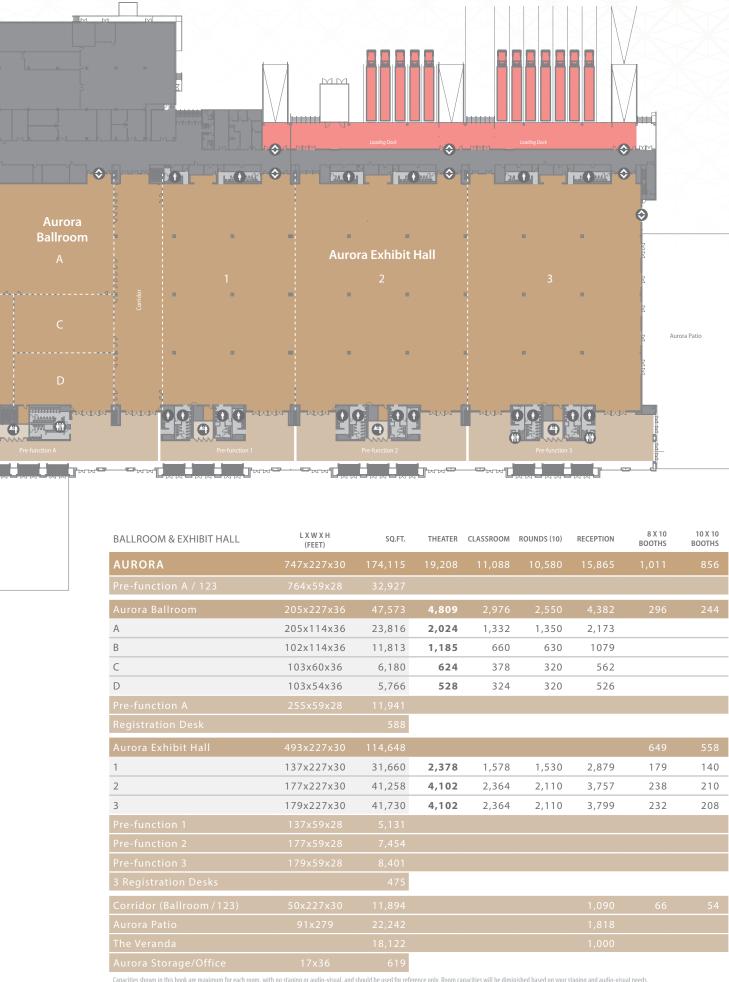

#### **CONVENTION & MEETING SPACE**

- 8 Adams Ballroom & Meeting Space
  Adams Ballroom; Cottonwood,
  Maple & Spruce Meeting Rooms
- 10 Juniper Ballroom & Meeting Space
  Juniper Ballroom; Hogan Boardroom, Mitzner,
  Charlton & Mitchell Meeting Rooms
- 12 Aurora Ballroom & Exhibit Hall Aurora Ballroom, Aurora Exhibit Hall
- 14 Aurora Meeting Space
  Summit, Crest & Valley Meeting Rooms
- 16 Colorado Ballroom & Meeting Space Colorado Ballroom; Red Rock, Willow Lake & Homestead Meeting Rooms

### Aurora Meeting Space

| MEETING SPACE | L X W X H<br>(FEET) | SQ.FT. | THEATER | CLASSROOM | CONFERENCE | U-SHAPE | ROUNDS (10) | RECEPTION |
|---------------|---------------------|--------|---------|-----------|------------|---------|-------------|-----------|
| SUMMIT        |                     |        |         |           |            |         |             |           |
| 1             | 35x29x14            | 1,069  | 112     | 72        | 28         | 33      | 60          | 102       |
| 2/3           |                     |        | 232     |           |            |         |             | 201       |
| 2             | 35x29x14            | 1,059  | 112     | 72        | 24         | 33      | 60          | 100       |
| 3             | 35x30x14            | 1,085  | 112     | 72        | 24         | 33      | 60          | 102       |
| 4/5           |                     |        | 232     |           |            |         |             | 201       |
| 4             | 35x30x14            | 1,081  | 112     | 72        | 28         | 33      | 60          | 102       |
| 5             | 35x29x14            | 1,061  | 112     | 72        | 28         | 33      | 60          | 100       |
| 6/7           |                     |        | 392     |           |            |         |             | 309       |
| 6             | 55x29x14            | 1,640  | 182     | 120       | 48         | 51      | 90          | 153       |
| 7             | 55x30x14            | 1,675  | 182     | 120       | 48         | 51      | 90          | 156       |
| 8/9           |                     |        | 392     |           |            |         |             | 309       |
| 8             | 55x30x14            | 1,675  | 182     | 120       | 48         | 51      | 90          | 156       |
| 9             | 55x29x14            | 1,640  | 182     | 120       | 48         | 51      | 90          | 153       |

| MEETING SPACE             | L X W X H<br>(FEET) | SQ.FT. | THEATER | CLASSROOM | CONFERENCE | U-SHAPE | ROUNDS (10) | RECEPTION |
|---------------------------|---------------------|--------|---------|-----------|------------|---------|-------------|-----------|
| SUMMIT continued          |                     |        |         |           |            |         |             |           |
| 10/11                     |                     |        | 167     |           |            |         |             | 151       |
| 10                        | 28x29x14            | 811    | 81      | 48        | 18         | 24      | 40          | 77        |
| 11                        | 27x29x14            | 788    | 81      | 48        | 18         | 24      | 40          | 75        |
| Summit Pre-function       | 158x17x13           | 3,094  |         |           |            |         |             | 281       |
| CREST                     |                     |        |         |           |            |         |             |           |
| 1/2                       |                     |        | 170     |           |            |         |             | 151       |
| 1                         | 27x29x14            | 788    | 69      | 48        | 24         | 24      | 40          | 75        |
| 2                         | 28x29x14            | 811    | 69      | 48        | 24         | 24      | 40          | 77        |
| 3/4/5                     |                     |        | 616     |           |            |         |             |           |
| 3                         | 55x29x14            | 1,639  | 182     | 120       | 48         | 51      | 90          | 153       |
| 4                         | 55x30x14            | 1,694  | 182     | 120       | 48         | 51      | 90          | 156       |
| 5                         | 55x29x14            | 1,640  | 182     | 120       | 48         | 51      | 90          | 153       |
| Crest/Valley Pre-function | 134x17x13           | 2,595  |         |           |            |         |             | 236       |
| VALLEY                    |                     |        |         |           |            |         |             |           |
| 1                         | 37x29x14            | 1,125  | 117     | 72        | 30         | 33      | 60          | 107       |
| 2                         | 37x29x14            | 1,104  | 117     | 72        | 30         | 33      | 60          | 105       |
| 3                         | 37x41x14            | 1,566  | 189     | 90        | 30         | 42      | 90          | 148       |