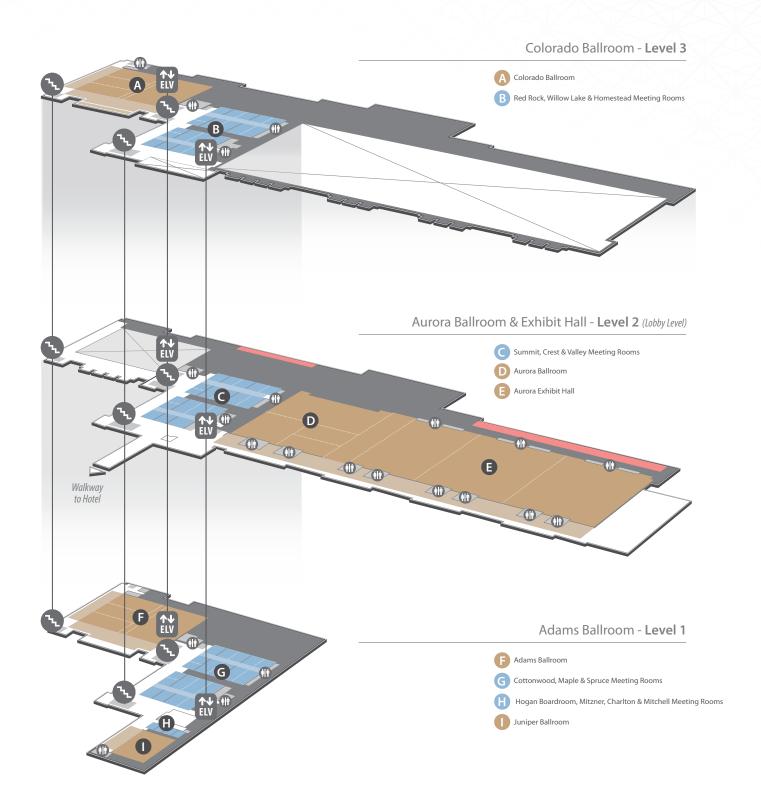

o matter what size or style of meeting you're imagining, the seasoned staff at Gaylord Rockies is passionate about bringing your ideas to life.

Whatever the scope of your event, our STARS are here to make it happen. Gaylord Rockies' meeting professionals are your true partners in planning, preparation and execution. Ask our clients,

and they'll tell you it's the STARS who make meetings at our resort so exceptional. From award-winning catering to marketing tools and technology support, our enthusiastic team is equally as invested in

"Think of Gaylord Rockies as a canvas for your creativity"

the success of your business as you are, and we demonstrate that commitment every step of the way.



## Overview Map

Map is based on original blueprints and is subject to change.



### Level Map





## Adams Ballroom & Meeting Space





| BALLROOM                | L X W X H<br>(FEET) | SQ.FT. | THEATER | CLASSROOM | CONFERENCE | U-SHAPE | ROUNDS (10) | RECEPTION |
|-------------------------|---------------------|--------|---------|-----------|------------|---------|-------------|-----------|
| ADAMS BALLROOM          | 219x157x28          | 34,476 | 3,885   | 2,184     |            |         | 2,040       | 3,162     |
| A                       | 103x157x28          | 16,287 | 1,794   | 1,008     |            |         | 1,040       | 1,495     |
| В                       | 104x53x28           | 5,515  | 550     | 342       |            |         | 320         | 512       |
| С                       | 104x50x28           | 5,206  | 540     | 342       |            |         | 320