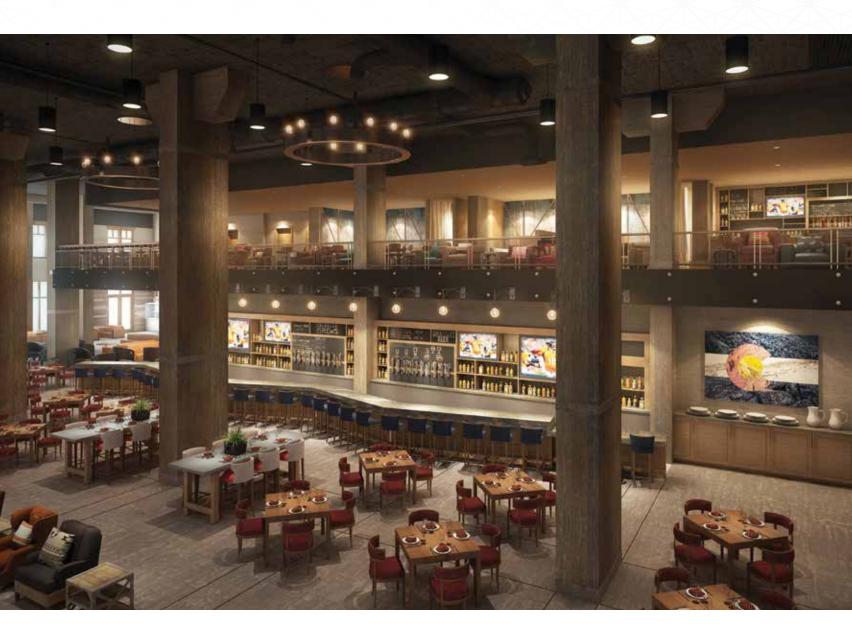

### Monte Jade & Vista Montagne

| RESTAURANT FLEX-SPACE | EXISTING<br>SETUP (PPL) |
|-----------------------|-------------------------|
| MONTE JADE            |                         |
| Terrace               |                         |
| Semi-Private Room     |                         |
| Private Dining West   |                         |
| Private Dining North  | 10                      |

Capacities shown in this book are maximum for each room, with no staging or audio-visual, and should be used for reference only. Room capacities will be diminished based on your staging and audio-visual needs.

 $Photographs: (Top, Monte \ Jade; Bottom \ Left, Vista \ Montagne; Bottom \ Right, Rocky \ Grotto)$ 

| RESTAURANT FLEX-SPACE | EXISTING<br>SETUP (PPL) |
|-----------------------|-------------------------|
| VISTA MONTAGNE        | 211                     |
| Terrace               | 52                      |