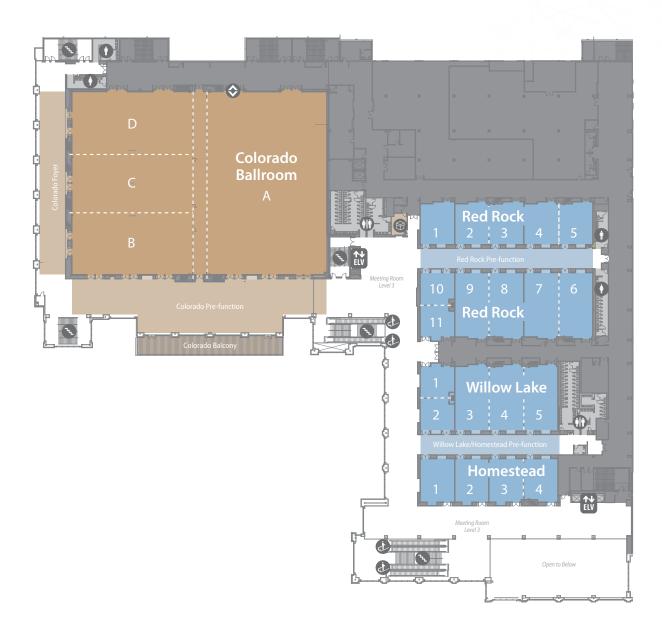

## Colorado Ballroom & Meeting Space

Registration Desks

| BALLROOM                | L X W X H<br>(FEET) | SQ.FT. | THEATER | CLASSROOM | CONFERENCE | U-SHAPE | ROUNDS (10) | RECEPTION |   |
|-------------------------|---------------------|--------|---------|-----------|------------|---------|-------------|-----------|---|
| COLORADO BALLROOM       | 219x157x28          | 34,463 | 3,959   | 2,184     |            |         | 2,040       | 3,162     | É |
| A                       | 103x157x28          | 16,264 | 1,920   | 1,008     |            |         | 1,040       | 1,495     | _ |
| В                       | 104x53x28           | 5,520  | 600     | 342       |            |         | 320         | 507       |   |
| C                       | 104x50x28           | 5,210  | 540     | 342       |            |         | 320         | 475       | 5 |
| D                       | 104x53x28           | 5,568  | 621     | 342       |            |         | 320         | 512       |   |
| Access Corridor A / BCD |                     |        |         |           |            |         |             |           |   |
| Colorado Pre-function   |                     |        |         |           |            |         |             |           |   |
| Colorado Foyer          |                     |        |         |           |            |         |             |           |   |
| Colorado Balcony        |                     |        |         |           |            |         |             |           |   |
| Colorado Storage/Office |                     | 214    |         |           |            |         |             |           |   |
|                         |                     |        |         |           |            |         |             |           |   |

| MEETING SPACE                      | L X W X H<br>(FEET) | SQ.FT. | THEATER | CLASSROOM | CONFERENCE | U-SHAPE | ROUNDS (10) | RECEPTION |
|------------------------------------|---------------------|--------|---------|-----------|------------|---------|-------------|-----------|
| RED ROCK                           |                     |        |         |           |            |         |             |           |
| 1                                  | 35x29x14            | 1,069  | 112     | 72        | 28         | 33      | 60          | 102       |
|                                    |                     |        | 232     |           |            |         |             | 201       |
| 2                                  | 35x29x14            | 1,059  | 112     | 72        | 28         | 33      | 60          | 100       |
| 3                                  | 35x30x14            | 1,084  | 112     | 72        | 28         | 33      | 60          | 102       |
|                                    |                     |        | 232     |           |            |         |             | 201       |
| 4                                  | 35x30x14            | 1,081  | 112     | 72        | 28         | 33      | 60          | 102       |
| 5                                  | 35x29x14            | 1,061  | 112     | 72        | 28         | 33      | 60          | 100       |
|                                    |                     |        | 392     |           |            |         |             | 309       |
| 6                                  | 55x29x14            | 1,638  | 182     | 120       | 48         | 51      | 90          | 153       |
| 7                                  | 55x30x14            | 1,673  | 182     | 120       | 48         | 51      | 90          | 156       |
| 8/9                                |                     |        | 392     | 240       | 48         | 63      | 230         | 309       |
| 8                                  | 55x30x14            | 1,674  | 182     | 120       | 48         | 51      | 90          | 156       |
| 9                                  | 55x29x14            | 1,638  | 182     | 120       | 48         | 51      | 90          | 153       |
|                                    |                     |        | 167     |           |            |         |             | 151       |
| 10                                 | 28x29x14            | 811    | 81      | 48        | 18         | 24      | 40          | 77        |
| 11                                 | 27x29x14            | 734    | 81      | 48        | 18         | 24      | 40          | 75        |
| Red Rock Pre-function              | 158x17x13           | 3,094  |         |           |            |         |             | 281       |
| WILLOW LAKE                        |                     |        |         |           |            |         |             |           |
| 1/2                                |                     |        | 170     |           |            |         |             | 151       |
| 1                                  | 27x29x14            | 788    | 69      | 48        | 24         | 24      | 40          | 75        |
| 2                                  | 28x29x14            | 811    | 69      | 48        | 24         | 24      | 40          | 70        |
|                                    |                     |        | 616     |           |            |         |             | 462       |
| 3                                  | 55x29x14            | 1,641  | 182     | 120       | 48         | 51      | 90          | 153       |
| 4                                  | 55x30x14            | 1,696  | 182     | 120       | 48         | 51      | 90          | 156       |
| 5                                  | 55x29x14            | 1,641  | 182     | 120       | 48         | 51      | 90          | 153       |
| Willow Lake/Homestead Pre-function | 134x17x13           | 2,595  |         |           |            |         |             |           |
| HOMESTEAD                          |                     |        |         |           |            |         |             |           |
| 1                                  | 37x29x14            | 1,127  | 117     | 72        | 30         | 33      | 60          | 107       |
| 2                                  | 37x29x14            | 1,104  | 117     | 72        | 30         | 33      | 60          | 105       |
|                                    |                     |        | 240     |           |            |         |             | 208       |
| 3                                  | 37x30x14            | 1,140  | 117     | 72        | 30         | 33      | 60          | 107       |
| 4                                  | 37x29x14            | 1,070  | 117     | 72        | 30         | 33      | 60          | 100       |