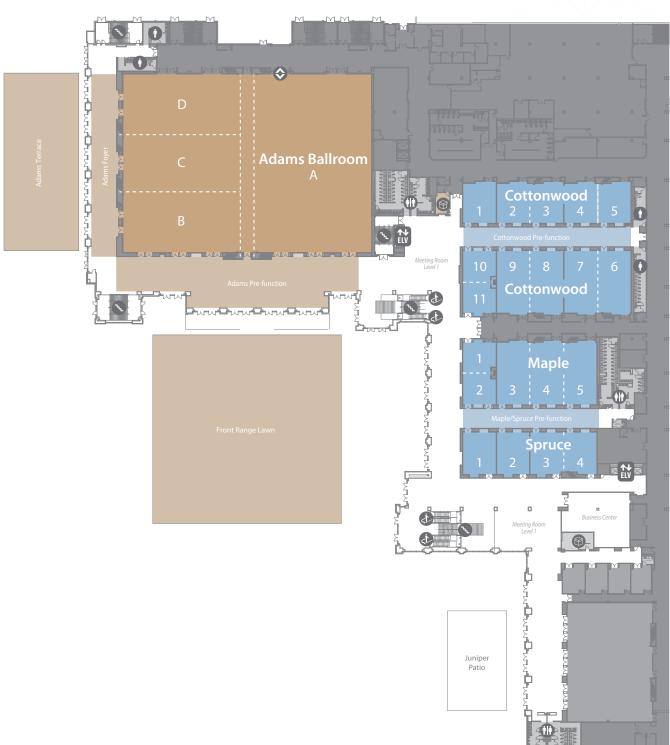

## Adams Ballroom & Meeting Space

| BALLROOM                | L X W X H<br>(FEET) | SQ.FT. | THEATER | CLASSROOM | CONFERENCE | U-SHAPE | ROUNDS (10) | RECEPTION |
|-------------------------|---------------------|--------|---------|-----------|------------|---------|-------------|-----------|
| ADAMS BALLROOM          | 219x157x28          | 34,476 | 3,885   | 2,184     |            |         | 2,040       | 3,162     |
| A                       | 103x157x28          | 16,287 | 1,794   | 1,008     |            |         | 1,040       | 1,495     |
| В                       | 104x53x28           | 5,515  | 550     | 342       |            |         | 320         | 512       |
| С                       | 104x50x28           | 5,206  | 540     | 342       |            |         | 320         | 475       |
| D                       | 104x53x28           | 5,566  | 621     | 342       |            |         | 320         | 512       |
| Access Corridor A / BCD |                     |        |         |           |            |         |             |           |
| Adams Pre-function      |                     |        |         |           |            |         |             |           |
| Adams Foyer             |                     |        |         |           |            |         |             | 451       |
| Adams Terrace           | 165x80              | 13,200 |         |           |            |         |             | 1,200     |
| Front Range Lawn        | 230x173             | 39,790 |         |           |            |         |             | 3,600     |
| Adams Storage           |                     | 214    |         |           |            |         |             |           |

| MEETING SPACE             | L X W X H<br>(FEET) | SQ.FT. | THEATER | CLASSROOM | CONFERENCE | U-SHAPE | ROUNDS (10) | RECEPTION |
|---------------------------|---------------------|--------|---------|-----------|------------|---------|-------------|-----------|
| COTTONWOOD                |                     |        |         |           |            |         |             |           |
| 1                         | 35x29x14            | 1,069  | 112     | 72        | 28         | 33      | 60          | 102       |
| 2/3                       |                     | 2,144  | 232     | 144       | 48         | 54      | 140         | 201       |
| 2                         | 35x29x14            | 1,059  | 112     | 72        | 28         | 33      | 60          | 102       |
| 3                         | 35x30x14            | 1,085  | 112     | 72        | 28         | 33      | 60          | 102       |
| 4/5                       |                     |        | 232     |           |            |         |             | 201       |
| 4                         | 35x30x14            | 1,081  | 112     | 72        | 28         | 33      | 60          | 102       |
| 5                         | 35x29x14            | 1,061  | 112     | 72        | 28         | 33      | 60          | 102       |
| 6/7                       |                     |        | 392     |           |            |         |             | 309       |
| 6                         | 55x29x14            | 1,640  | 182     | 120       | 48         | 51      | 90          | 156       |
| 7                         | 55x30x14            | 1,675  | 182     | 120       | 48         | 51      | 90          | 156       |
| 8/9                       |                     |        | 392     |           |            |         |             | 309       |
| 8                         | 55x30x14            | 1,675  | 182     | 120       | 48         | 51      | 90          | 156       |
| 9                         | 55x29x14            | 1,639  | 182     | 120       | 48         | 51      | 90          | 156       |
| 10/11                     |                     |        | 167     |           |            |         |             | 151       |
| 10                        | 28x29x14            | 812    | 81      | 48        | 18         | 24      | 40          | 75        |
| 11                        | 27x29x14            | 787    | 81      | 48        | 18         | 24      | 40          | 75        |
| Cottonwood Pre-function   | 158x17x13           | 3,094  |         |           |            |         |             | 281       |
| MAPLE                     |                     |        |         |           |            |         |             |           |
| 1/2                       |                     |        | 170     |           |            |         |             | 151       |
| 1                         | 27x29x14            | 788    | 69      | 48        | 24         | 24      | 40          | 70        |
| 2                         | 28x29x14            | 810    | 69      | 48        | 24         | 24      | 40          | 77        |
| 3/4/5                     |                     |        | 616     |           |            |         |             | 462       |
| 3                         | 55x29x14            | 1,639  | 182     | 120       | 48         | 51      | 90          | 153       |
| 4                         | 55x30x14            | 1,694  | 182     | 120       | 48         | 51      | 90          | 156       |
| 5                         | 55x29x14            | 1,640  | 182     | 120       | 48         | 51      | 90          | 153       |
| Maple/Spruce Pre-function | 134x17x13           | 2,595  |         |           |            |         |             | 236       |
| SPRUCE                    |                     |        |         |           |            |         |             |           |
| 1                         | 37x29x14            | 1,125  | 117     | 72        | 30         | 33      | 60          | 107       |
| 2                         | 37x29x14            | 1,103  | 117     | 72        | 30         | 33      | 60          | 107       |
| 3/4                       |                     | 2,143  | 240     | 162       | 48         | 54      | 150         | 208       |
| 3                         | 37x30x14            | 1,139  | 117     | 72        | 30         | 33      | 60          | 107       |
| 4                         | 37x29x14            | 1,069  | 117     | 72        | 30         | 33      | 60          | 107       |