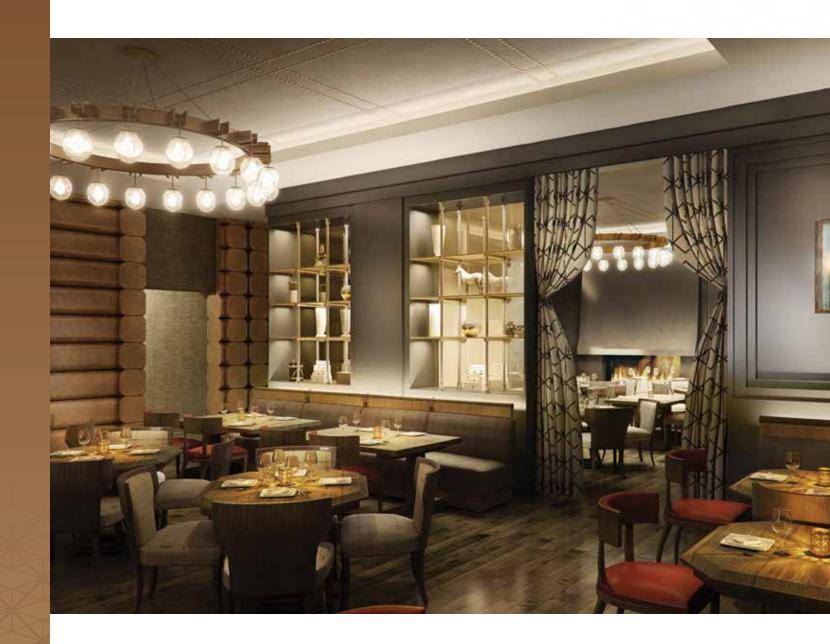

## Old Hickory Steakhouse

Photographs: Old Hickory

#### RESTAURANT FLEX-SPACE

EXISTING SETUP (PPL)

| OLD HICKORY             | 212 |
|-------------------------|-----|
| South Semi-Private Room | 30  |

Capacities shown in this book are maximum for each room, with no staging or audio-visual, and should be used for reference only. Room capacities will be diminished based on your staging and audio-visual needs.