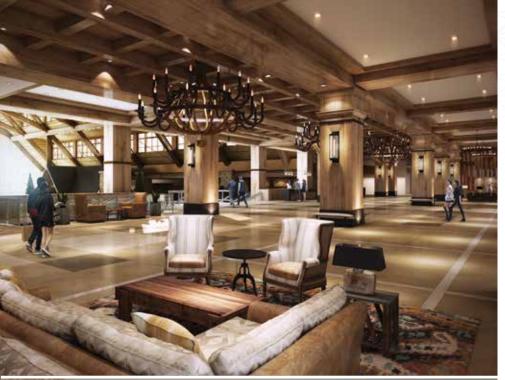

# "Everything you need, all in one place"

With over 485,000 square feet of flexible meeting space and a wide range of unique networking venues, Gaylord Rockies offers everything you need, all in one place. Our signature Old Hickory Steakhouse provides a sophisticated spot for entertaining, while the resort pool and lazy river complex

is perfect for rollover stays with the family. Networking spots within our beautiful Grand Lodge and throughout the resort ensure that your group maximizes its time together. Keep the conversation going during dinner and beyond at one of our delicious restaurants and bars, or enhance your meeting experience with a soothing treatment at Relâche Spa.