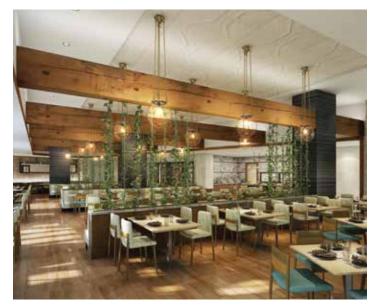

## Mountain Pass & Pinyons

| RES | TAURANT FLEX-SPACE | EXISTING<br>SETUP (PPL) |
|-----|--------------------|-------------------------|
| MC  | DUNTAIN PASS       | 519                     |
| Up  | per Level          |                         |
| Lov | wer Level          |                         |
| Fal | ls Overlook        |                         |
| Pri | vate Room          | 30                      |

Capacities shown in this book are maximum for each room, with no staging or audio-visual, and should be used for reference only. Room capacities will be diminished based on your staging and audio-visual needs.

Photographs: (Top, Mountain Pass; Bottom, Pinyons)