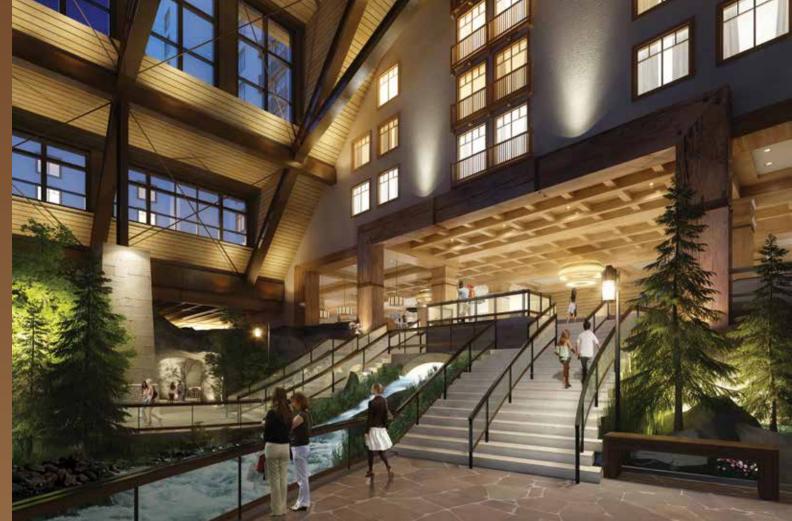

#### Meet the Premier Colorado Meeting and Convention Center & Resort

Located in the idyllic All-American City of Aurora, Gaylord Rockies features winding waterways and picture perfect sunset views. Rustic alpine charm and exciting "open-air" activity make this Rocky Mountain Front Range retreat an adventure in itself.

# "Everything you need, all in one place"

With over 485,000 square feet of flexible meeting space and a wide range of unique networking venues, Gaylord Rockies offers everything you need, all in one place. Our signature Old Hickory Steakhouse provides a sophisticated spot for entertaining, while the resort pool and lazy river complex

is perfect for rollover stays with the family. Networking spots within our beautiful Grand Lodge and throughout the resort ensure that your group maximizes its time together. Keep the conversation going during dinner and beyond at one of our delicious restaurants and bars, or enhance your meeting experience with a soothing treatment at Relâche Spa.