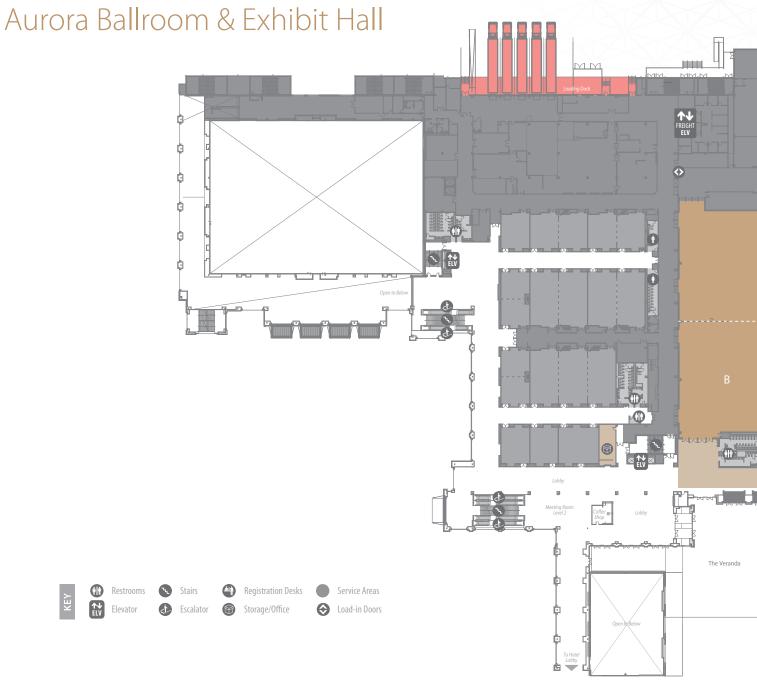

### Aurora Meeting Space

| MEETING SPACE | L X W X H<br>(FEET) | SQ.FT. | THEATER | CLASSROOM | CONFERENCE | U-SHAPE | ROUNDS (10) | RECEPTION |
|---------------|---------------------|--------|---------|-----------|------------|---------|-------------|-----------|
| SUMMIT        |                     |        |         |           |            |         |             |           |
| 1             | 35x29x14            | 1,069  | 112     | 72        | 28         | 33      | 60          | 102       |
| 2/3           |                     |        | 232     |           |            |         |             | 201       |
| 2             | 35x29x14            | 1,059  | 112     | 72        | 24         | 33      | 60          | 100       |
| 3             | 35x30x14            | 1,085  | 112     | 72        | 24         | 33      | 60          | 102       |
| 4/5           |                     |        | 232     |           |            |         |             | 201       |
| 4             | 35x30x14            | 1,081  | 112     | 72        | 28         | 33      | 60          | 102       |
| 5             | 35x29x14            | 1,061  | 112     | 72        | 28         | 33      | 60          | 100       |
| 6/7           |                     |        | 392     |           |            |         |             | 309       |
| 6             | 55x29x14            | 1,640  | 182     | 120       | 48         | 51      | 90          | 153       |
| 7             | 55x30x14            | 1,675  | 182     | 120       | 48         | 51      | 90          | 156       |
| 8/9           |                     |        | 392     |           |            |         |             | 309       |
| 8             | 55x30x14            | 1,675  | 182     | 120       | 48         | 51      | 90          | 156       |
| 9             | 55x29x14            | 1,640  | 182     | 120       | 48         | 51      | 90          | 153       |

| MEETING SPACE             | L X W X H<br>(FEET) | SQ.FT. | THEATER | CLASSROOM | CONFERENCE | U-SHAPE | ROUNDS (10) | RECEPTION |
|---------------------------|---------------------|--------|---------|-----------|------------|---------|-------------|-----------|
| SUMMIT continued          |                     |        |         |           |            |         |             |           |
| 10/11                     |                     |        | 167     |           |            |         |             | 151       |
| 10                        | 28x29x14            | 811    | 81      | 48        | 18         | 24      | 40          | 77        |
| 11                        | 27x29x14            | 788    | 81      | 48        | 18         | 24      | 40          | 75        |
| Summit Pre-function       | 158x17x13           | 3,094  |         |           |            |         |             | 281       |
| CREST                     |                     |        |         |           |            |         |             |           |
| 1/2                       |                     |        | 170     |           |            |         |             | 151       |
| 1                         | 27x29x14            | 788    | 69      | 48        | 24         | 24      | 40          | 75        |
| 2                         | 28x29x14            | 811    | 69      | 48        | 24         | 24      | 40          | 77        |
| 3/4/5                     |                     |        | 616     |           |            |         |             |           |
| 3                         | 55x29x14            | 1,639  | 182     | 120       | 48         | 51      | 90          | 153       |
| 4                         | 55x30x14            | 1,694  | 182     | 120       | 48         | 51      | 90          | 156       |
| 5                         | 55x29x14            | 1,640  | 182     | 120       | 48         | 51      | 90          | 153       |
| Crest/Valley Pre-function | 134x17x13           | 2,595  |         |           |            |         |             | 236       |
| VALLEY                    |                     |        |         |           |            |         |             |           |
| 1                         | 37x29x14            | 1,125  | 117     | 72        | 30         | 33      | 60          | 107       |
| 2                         | 37x29x14            | 1,104  | 117     | 72        | 30         | 33      | 60          | 105       |
| 3                         | 37x41x14            | 1,566  | 189     | 90        | 30         | 42      | 90          | 148       |