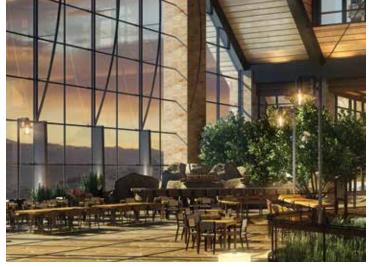

## Old Hickory Steakhouse

Photographs: Old Hickory

#### RESTAURANT FLEX-SPACE

EXISTING SETUP (PPL)

| OLD HICKORY             | 212 |
|-------------------------|-----|
| South Semi-Private Room | 30  |

Capacities shown in this book are maximum for each room, with no staging or audio-visual, and should be used for reference only. Room capacities will be diminished based on your staging and audio-visual needs.