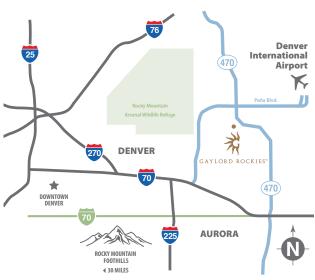

,000 sq. ft. of flexible meeting, convention, outdoor, exhibit & pre-function space
  - 175,000 sq. ft. Exhibit Hall
  - Four ballrooms from 7,500 to 59,467 sq. ft.
  - Up to 78 technologically advanced breakout and conference rooms
  - 22,000 sq. ft. Aurora Patio
  - 18,000 sq. ft. Veranda
  - Three outdoor event lawns from 13,200 to 39,790 sq. ft.
- Unique spaces for networking and social events
- An array of dining options, from fine dining at our signature
   Old Hickory Steakhouse to casual fare at Vista Montagne to grab & go
- Full service Relâche Spa and Salon
- State-of-the-art fitness center
- Arapahoe Springs pool and lazy river
- Exclusive retail shop featuring Colorado-inspired gifts and apparel
- Access to the A Line, Denver's new airport rail with service to downtown Denver















#### Meet the Extraordinary at Gaylord Rockies

When it comes to planning meetings, think of Gaylord Rockies as a canvas for your creativity—and our conference coordinators as your artistic collaborators. From breakout room to boardroom, exhibit hall to performance stage, conference for 10 to reception for 16,000, no matter what size or style of meeting you're imagining, the seasoned staff at Gaylord Rockies is passionate about bringing your ideas to life.

Whatever the scope of your event, our STARS are here to make it happen. Gaylord Rockies' meeting professionals are your true partners in planning, preparation and execution. Ask our clients,

and they'll tell you it's the STARS who make meetings at our resort so exceptional. From award-winning catering to marketing tools a