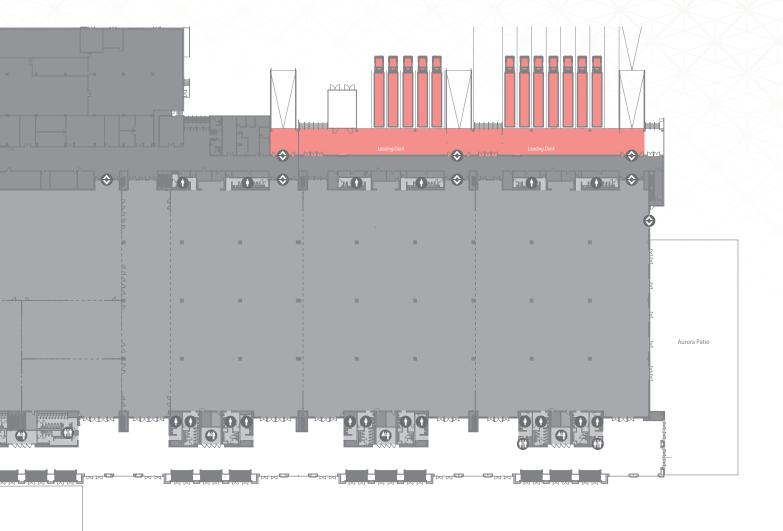

#### **CONVENTION & MEETING SPACE**

- 8 Adams Ballroom & Meeting Space
  Adams Ballroom; Cottonwood,
  Maple & Spruce Meeting Rooms
- 10 Juniper Ballroom & Meeting Space
  Juniper Ballroom; Hogan Boardroom, Mitzner,
  Charlton & Mitchell Meeting Rooms
- 12 Aurora Ballroom & Exhibit Hall Aurora Ballroom, Aurora Exhibit Hall
- 14 Aurora Meeting Space
  Summit, Crest & Valley Meeting Rooms
- 16 Colorado Ballroom & Meeting Space Colorado Ballroom; Red Rock, Willow Lake & Homestead Meeting Rooms

### Aurora Meeting Space

| MEETING SPACE | L X W X H<br>(FEET) | SQ.FT. | THEATER | CLASSROOM | CONFERENCE | U-SHAPE | ROUNDS (10) | RECEPTION |
|---------------|---------------------|--------|---------|-----------|------------|---------|-------------|-----------|
| SUMMIT        |                     |        |         |           |            |         |             |           |
| 1             | 35x29x14            | 1,069  | 112     | 72        | 28         | 33      | 60          | 102       |
| 2/3           |                     |        | 232     |           |            |         |             | 201       |
| 2             | 35x29x14            | 1,059  | 112     | 72        | 24         | 33      | 60          | 100       |
| 3             | 35x30x14            | 1,085  | 112     | 72        | 24         | 33      | 60          | 102       |
| 4/5           |                     |        | 232     |           |            |         |             | 201       |
| 4             | 35x30x14            | 1,081  | 112     | 72        | 28         | 33      | 60          | 102       |
| 5             | 35x29x14            | 1,061  | 112     | 72        | 28         | 33      | 60          | 100       |
| 6/7           |                     |        | 392     |           |            |         |             | 309       |
| 6             | 55x29x14            | 1,640  | 182     | 120       | 48         | 51      | 90          | 153       |
| 7             | 55x30x14            | 1,675  | 182     | 120       | 48         | 51      | 90          | 156       |
| 8/9           |                     |        | 392     |           |            |         |             | 309       |
| 8             | 55x30x14            | 1,675  | 182     | 120       | 48         | 51      | 90          | 156       |
| 9             | 55x29x14            | 1,640  | 182     | 120       | 48         | 51      | 90          | 153       |

| MEETING SPACE             | L X W X H<br>(FEET) | SQ.FT. | THEATER | CLASSROOM | CONFERENCE | U-SHAPE | ROUNDS (10) | RECEPTION |
|---------------------------|---------------------|--------|---------|-----------|------------|---------|-------------|-----------|
| SUMMIT continued          |                     |        |         |           |            |         |             |           |
| 10/11                     |                     |        | 167     |           |            |         |             | 151       |
| 10                        | 28x29x14            | 811    | 81      | 48        | 18         | 24      | 40          | 77        |
| 11                        | 27x29x14            | 788    | 81      | 48        | 18         | 24      | 40          | 75        |
| Summit Pre-function       | 158x17x13           | 3,094  |         |           |            |         |             | 281       |
| CREST                     |                     |        |         |           |            |         |             |           |
| 1/2                       |                     |        | 170     |           |            |         |             | 151       |
| 1                         | 27x29x14            | 788    | 69      | 48        | 24         | 24      | 40          | 75        |
| 2                         | 28x29x14            | 811    | 69      | 48        | 24         | 24      | 40          | 77        |
| 3/4/5                     |                     |        | 616     |           |            |         |             |           |
| 3                         | 55x29x14            | 1,639  | 182     | 120       | 48         | 51      | 90          | 153       |
| 4                         | 55x30x14            | 1,694  | 182     | 120       | 48         | 51      | 90          | 156       |
| 5                         | 55x29x14            | 1,640  | 182     | 120       | 48         | 51      | 90          | 153       |
| Crest/Valley Pre-function | 134x17x13           | 2,595  |         |           |            |         |             | 236       |
| VALLEY                    |                     |        |         |           |            |         |             |           |
| 1                         | 37x29x14            | 1,125  | 117     | 72        | 30         | 33      | 60          | 107       |
| 2                         | 37x29x14            | 1,104  | 117     | 72        | 30         | 33      | 60          | 105       |
| 3                         | 37x41x14            | 1,566  | 189     | 90        | 30         | 42      | 90          | 148       |